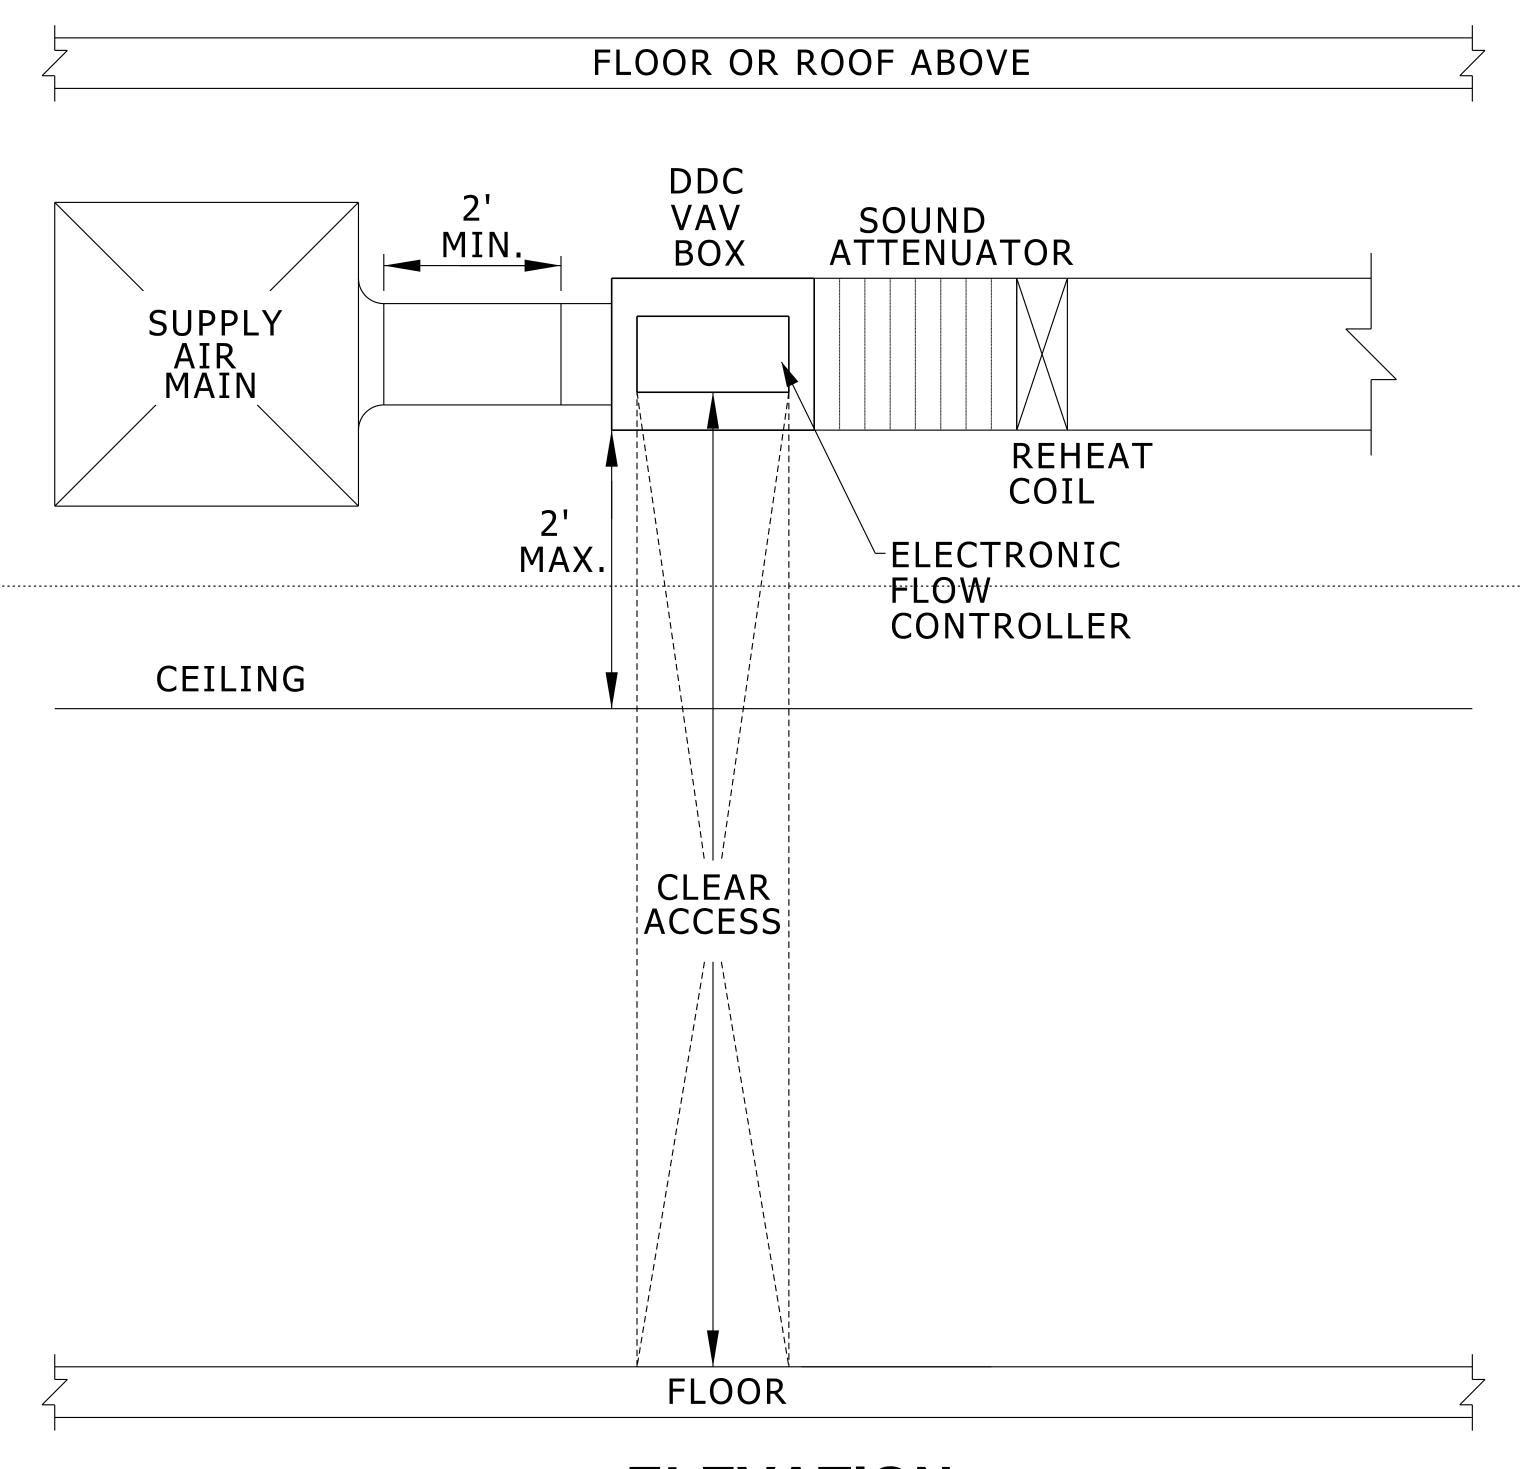

## **ELEVATION**

## SUPPLY AIR DDC TAU CLEARANCE DETAIL

NO SCALE

(EXHAUST/RETURN AIR TAU SIMILAR)

MD 233600 004 2009-07-01