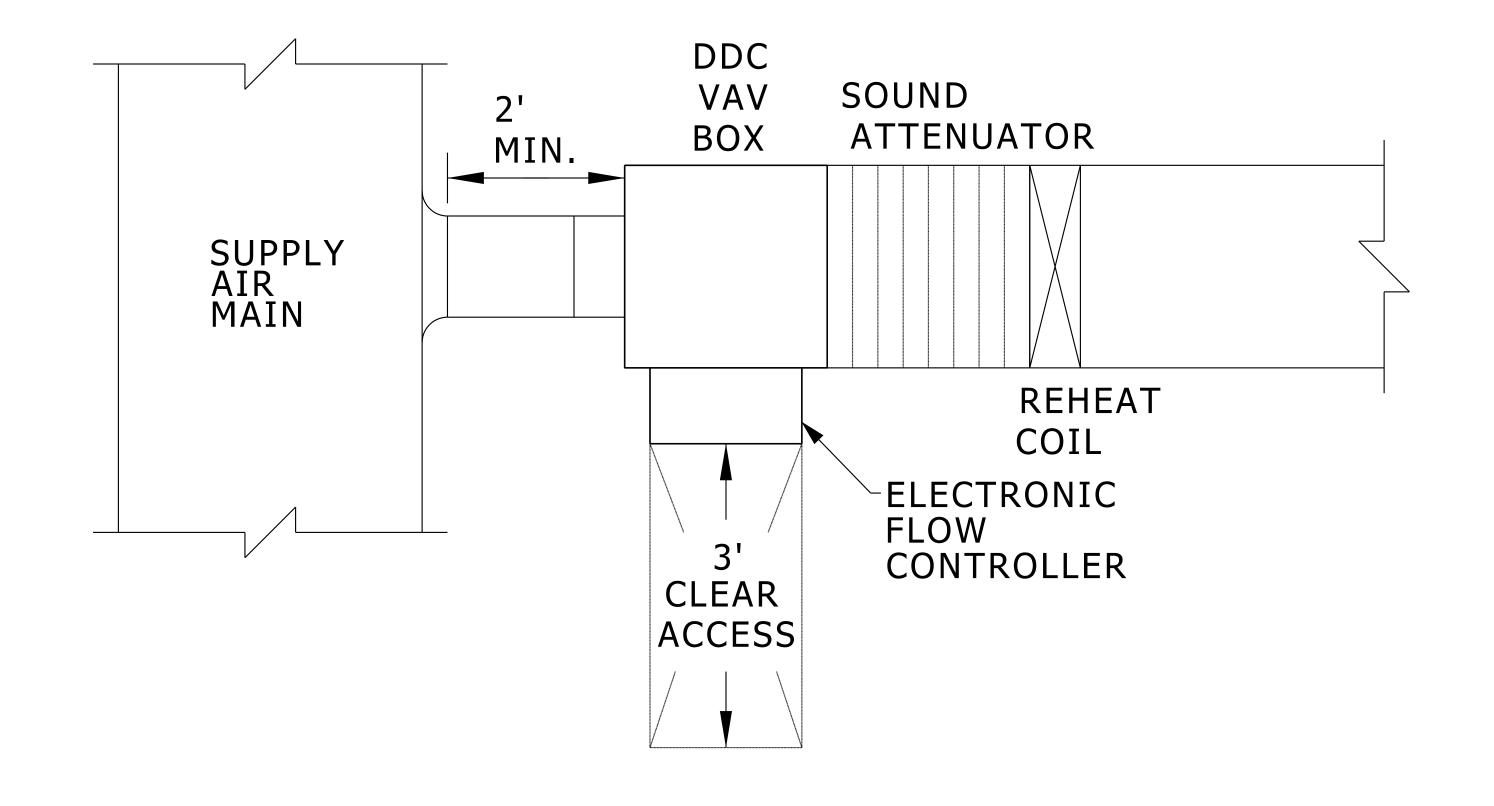

## **PLAN VIEW**

## SUPPLY AIR DDC TAU CLEARANCE DETAIL

NO SCALE

(EXHAUST/RETURN AIR TAU SIMILAR)

MD 233600 004 2009-07-01